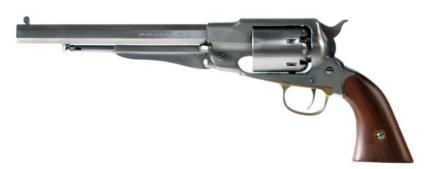

## REMINGTON REVOLVER MOD.1858 ARMY CAL.44 – STAINLESS STEEL VERSION – FIXED SIGHTS

Black powder percussion muzzle loading replica.

Single action - Cal.44 - 6 shots cylinder - Barrel length 8" (203 mm) - Overall length 14"¾ (375 mm) - Weight approx. 2,4 lbs (1,1 Kg).

6 grooves – Twist rate: 1 turn in 26''1/2 (600 mm) - Rifling depth .005" (0,12 mm) - Nipple size 6x0.75 mm (Item # 7003). Available in the following version:

RM480 Stainless steel - fixed rear sight, fixed blade front sight - brass trigger quard - walnut grips.