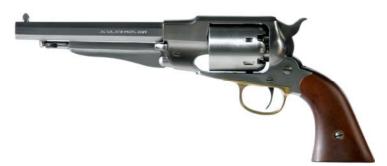

## REMINGTON REVOLVER MOD.1858 NAVY CAL.36 – STAINLESS STEEL – FIXED SIGHTS

Black powder percussion muzzle loading replica.

Single action - Cal.36 - 6 shots cylinder - Barrel length  $6"\frac{1}{2}$  (165 mm) - Overall length 13"  $\frac{1}{4}$  (337 mm) - Weight approx. 2,4 lbs (1,1 Kg).

6 grooves – Twist rate: 1 turn in 26''1/2 (600 mm) - Rifling depth .005" (0,12 mm) - Nipple size 6x0.75 mm (Item # 7003). Available in the following version:

RM460 Stainless steel - fixed rear sight, fixed blade front sight - brass trigger guard - walnut grips.