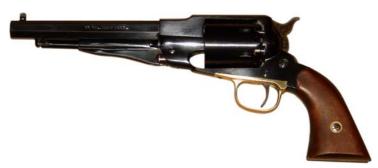

## REMINGTON REVOLVER MOD.1858 NAVY CAL.36 - STANDARD VERSION - FIXED SIGHTS

Black powder percussion muzzle loading replica.

Single action - Cal.36 - 6 shots cylinder - Barrel length  $6'''/_2$  (165 mm) - Overall length 13"  $1/_4$  (337 mm) - Weight approx. 2,4 lbs (1,1 Kg).

6 grooves – Twist rate: 1 turn in 26''1/2 (600 mm) - Rifling depth .005" (0,12 mm) - Nipple size 6x0.75 mm (Item # 7002). Available in the following version:

**RM100** blued - fixed rear sight, fixed blade front sight - brass trigger guard - walnut grips. Approved by NSSA (North South Skirmish Association).